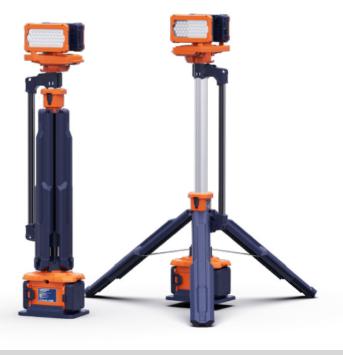

# TL-300

Deployable portable lighting in one bespoke robust package.

# Portable Tripod Light

### HIGHER, BRIGHTER, MORE STABLE

Expanding or retracting requires just two steps and can be completed in 10 seconds.

# LOWER CENTER OF GRAVITY, GREATER STABILITY.

Ultra-low center of gravity combined with extended legs effortlessly handles strong winds and slopes.

Ultra-low center of gravity greatly increases the stability of the lamp

# Designed for single-person operation

Easy to grip and move, weight 8.2 kg excluding battery pack.

1.25m