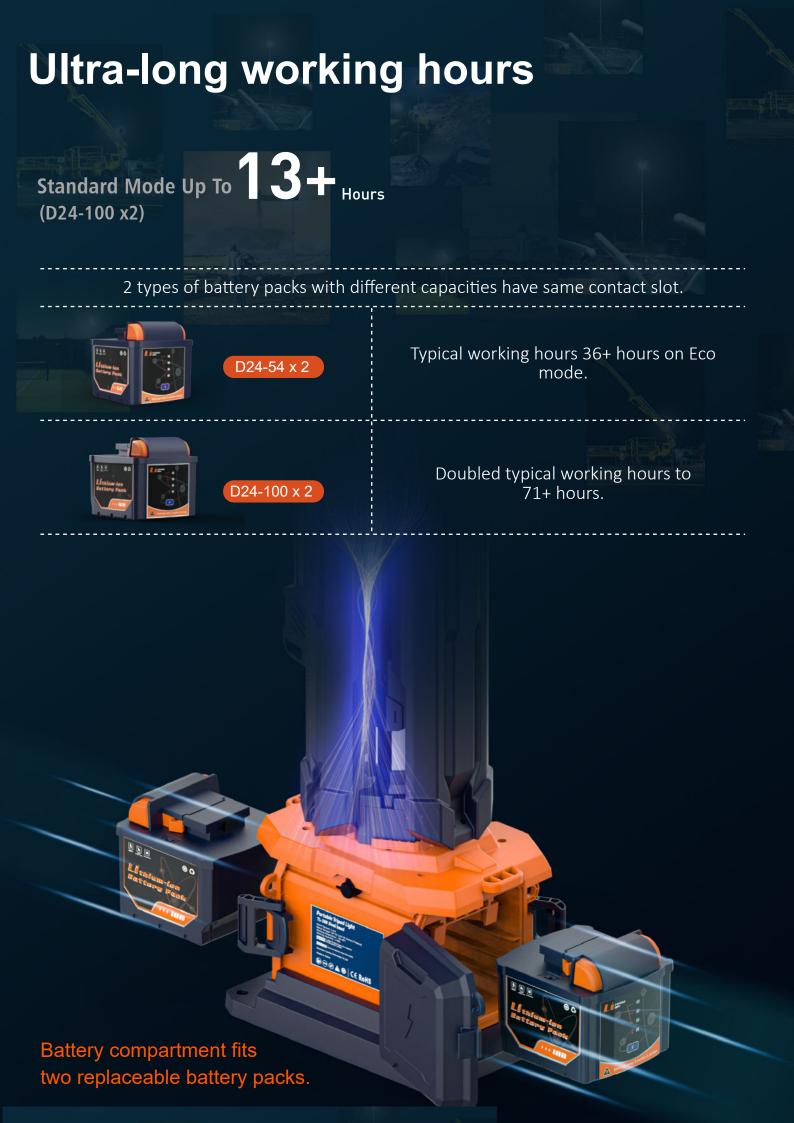

#### TL-300

| Height         | 1.25m-3.1m                              |
|----------------|-----------------------------------------|
| Weight         | 8.2KG (Fitting only)                    |
| Power Supply   | D24 series battery pack / AC 100-277V   |
| Lumens         | 0-14000Lm                               |
| Run Times      | >13h10mins (Standard mode, D24-100 x 2) |
| IP Grade       | IP66                                    |
| Output(USB)    | 5V 2A                                   |
| Operating Temp | -10°C-50°C                              |
|                |                                         |