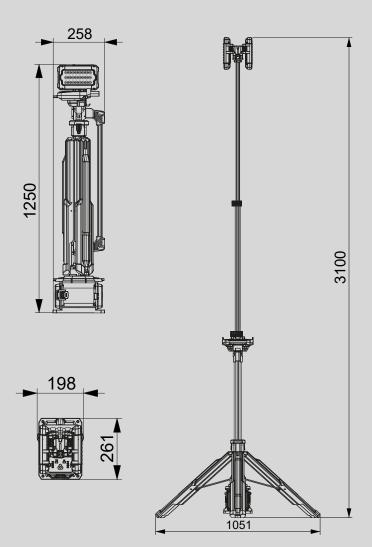

Size (mm)

#### TL-300

| Height         | 1.25m-3.1m                              |
|----------------|-----------------------------------------|
| Weight         | 8.2KG (Fitting only)                    |
| Power Supply   | D24 series battery pack / AC 100-277V   |
| Lumens         | 0-14000Lm                               |
| Run Times      | >13h10mins (Standard mode, D24-100 x 2) |
| IP Grade       | IP66                                    |
| Output(USB)    | 5V 2A                                   |
| Operating Temp | -10°C-50°C                              |
|                |                                         |