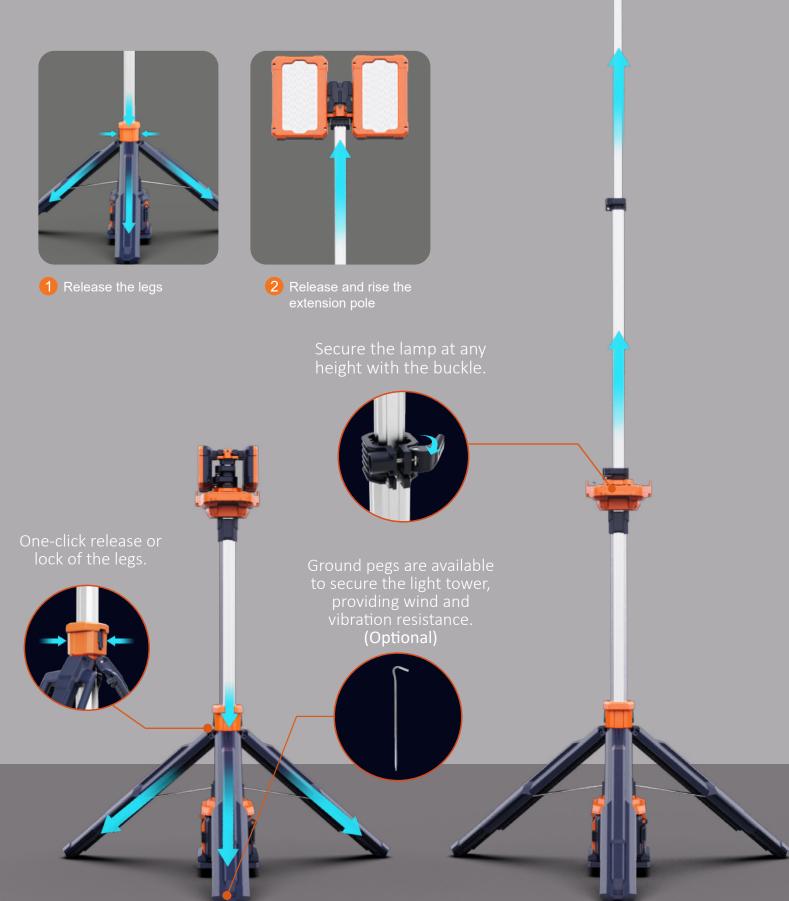

### HIGHER, BRIGHTER, MORE STABLE

Expanding or retracting requires just two steps and can be completed in 10 seconds.

### HUMANIZED DESIGN HIDDEN IN THE DETAILS