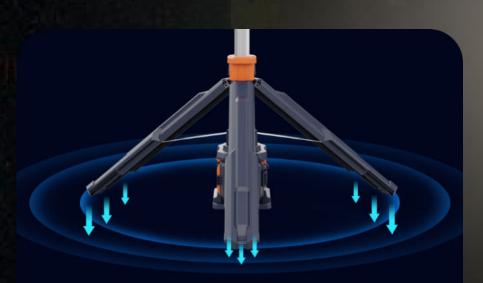

# LOWER CENTER OF GRAVITY, GREATER STABILITY.

Ultra-low center of gravity combined with extended legs effortlessly handles strong winds and slopes.

Ultra-low center of gravity greatly increases the stability of the lamp