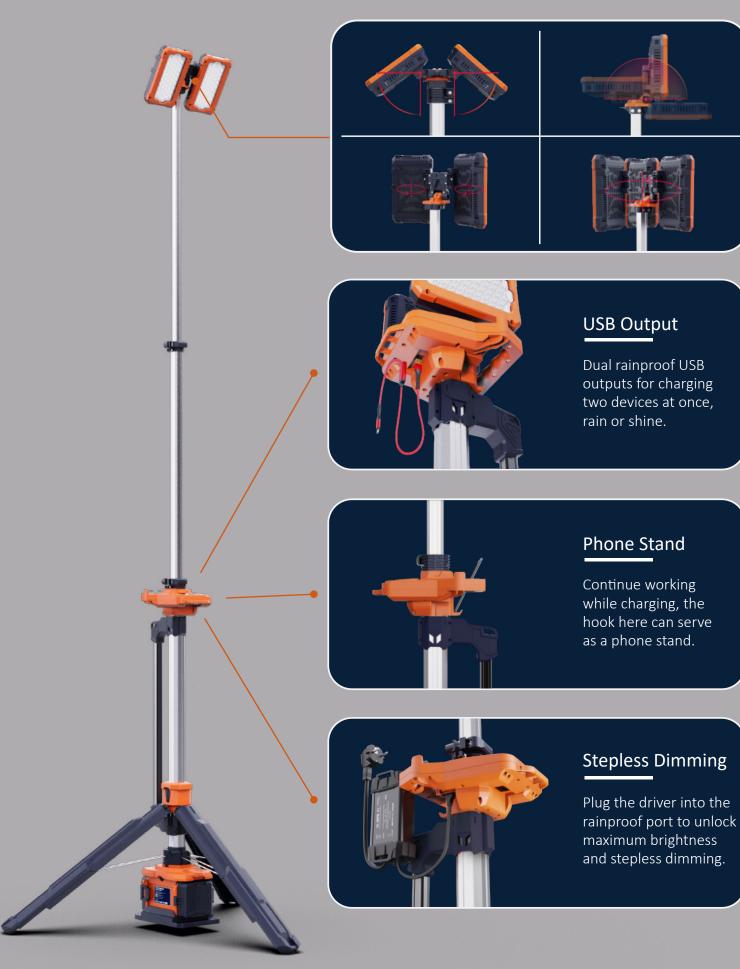

# TL-300

Deployable portable lighting in one bespoke robust package.

# Portable Tripod Light

### HIGHER, BRIGHTER, MORE STABLE

Expanding or retracting requires just two steps and can be completed in 10 seconds.



### HUMANIZED DESIGN HIDDEN IN THE DETAILS



# LOWER CENTER OF GRAVITY, GREATER STABILITY.

Ultra-low center of gravity combined with extended legs effortlessly handles strong winds and slopes.



Ultra-low center of gravity greatly increases the stability of the lamp



## High light efficiency illuminating a wider space

Equipped with high-brightness LED light source and high-quality optical lens system

**Battery-powered AC Powered** <sup>Up To</sup>**14,000** Up To 8,000 Stepless Dimmable (AC Powered) 0 14,000 см 4 Levels of Brightness (Battery Powered) Eco Balanced Standard Turbo 5000LM 800LM 3000ьм 8000LM



Construction



Emergency



Sport



Maintenance



Infrastructure



Outdoor activities



Mining



Railway

# Designed for single-person operation

Easy to grip and move, weight 8.2 kg excluding battery pack.



1.25m